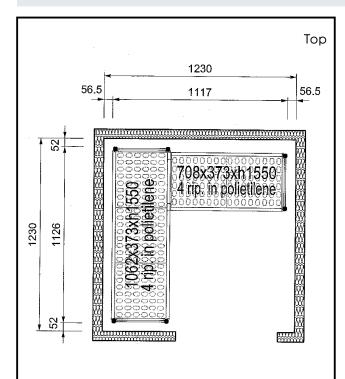

### **Key Information:**

External dimensions, length

137108 (CRS1212)
External dimensions, Depth:
External dimensions, Height:
Max loading weight:
Net weight:

1126-1117 mm 373 mm 1550 mm 1100 kg 16 kg

DNVGL DNVGL BD NVCH DO SAIT