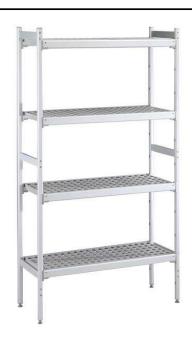

## Stainless Steel Preparation Shelving set for 1230x1230 mm cold room

| ITEM #  |  |  |
|---------|--|--|
| MODEL # |  |  |
| NAME #  |  |  |
| SIS #   |  |  |
| AIA#    |  |  |

137108 (CRS1212)

Shelving set, composed of aluminium uprights and 4 polyethylene louvered shelves, for 1230x1230 mm cold rooms

#### Item No.

4-level shelving set. Designed for corner installation along the sides of the cold room. Louvered sectional polyethylene shelves (depth=373mm). Aluminium (20 micron) side uprights (height=1550mm). Adjustable feet.

### Construction

- Uprights and shelf frames constructed entirely in anodized aluminium (20 micron).
- 4 tiers.
- Shelves made by section of polyethylene tablets.
- Sectional polyethylene shelves are dishwasher safe.